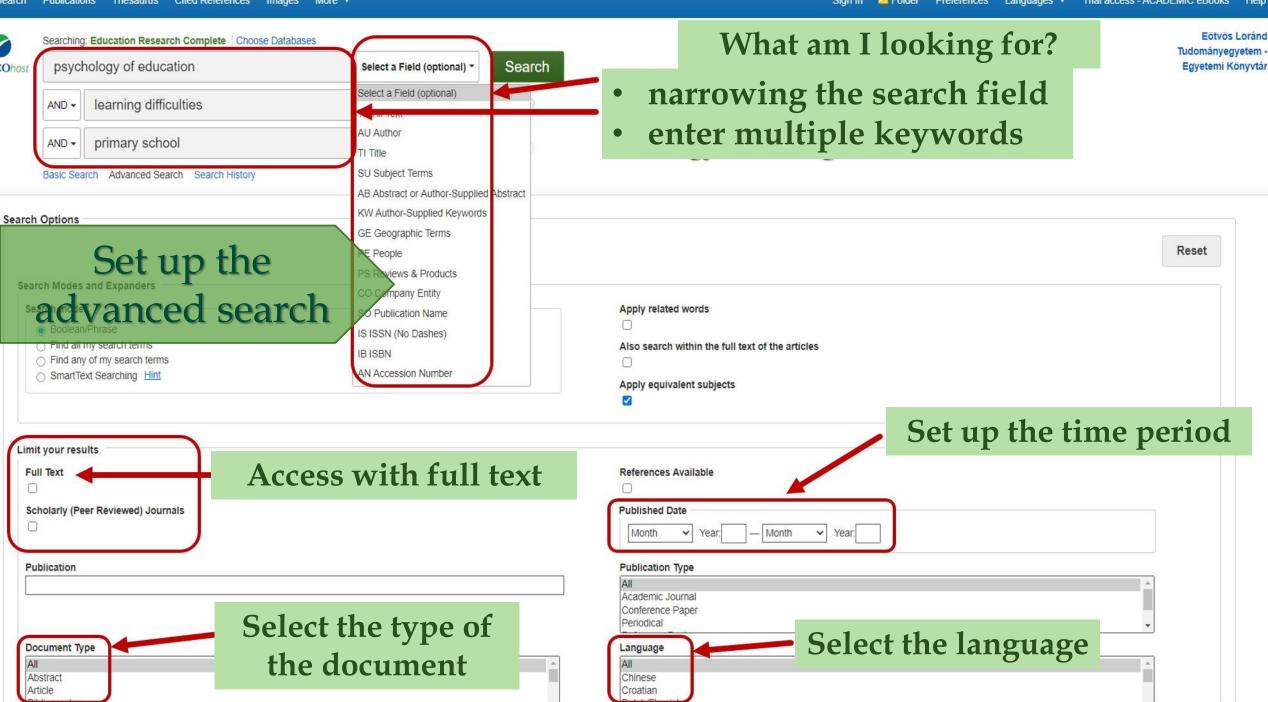

Search guide to database of Education Reserach Complete http://search.ebscohost.com

| <b>EBSCO</b> host                            | psychology of education              |                  |                                                                                                                                                                                                                                                                                 | Select a Field (optional) *                                                          | Select a Field (optional) * Search |                    |                          |                    |                        |                            |           |
|----------------------------------------------|--------------------------------------|------------------|---------------------------------------------------------------------------------------------------------------------------------------------------------------------------------------------------------------------------------------------------------------------------------|--------------------------------------------------------------------------------------|------------------------------------|--------------------|--------------------------|--------------------|------------------------|----------------------------|-----------|
|                                              | AND -                                | learning difficu | ulties                                                                                                                                                                                                                                                                          | Select a Field (optional) *                                                          | Clear ? The hit list               |                    |                          |                    |                        |                            |           |
|                                              | AND -                                | primary schoo    | bl                                                                                                                                                                                                                                                                              | Select a Field (optional) *                                                          | $\oplus =$                         |                    | 11                       | ne nit i           | IST                    |                            |           |
|                                              | Basic Search Advanced Search History |                  |                                                                                                                                                                                                                                                                                 |                                                                                      |                                    |                    |                          |                    |                        |                            |           |
| Refine Res                                   | sults                                | Searc            | h Results: 1 - 8 of 8                                                                                                                                                                                                                                                           |                                                                                      |                                    |                    |                          |                    | F                      | Relevance - Page Options - | 🕞 Share 🗸 |
| Current Sea                                  | arch                                 | •<br>1. At       | titudes of Department                                                                                                                                                                                                                                                           | of Education district officia                                                        | s towards Inclusiv                 | ve Education in S  | South African            | primary schools.   |                        |                            |           |
| Boolean/Phi<br>psychology of<br>AND learning | f education<br>difficulties          |                  |                                                                                                                                                                                                                                                                                 | render, Sumeshni; Nzima, Dumisani. Afric                                             |                                    |                    |                          |                    | Unfortu                | natelly it                 |           |
| AND primary s                                | scn                                  | Acad             | demic<br>Imal Pind this article in                                                                                                                                                                                                                                              | Web of Science                                                                       |                                    |                    |                          |                    | is N                   | TO                         |           |
| Apply equivale<br>subjects                   | ent                                  | ×                |                                                                                                                                                                                                                                                                                 |                                                                                      |                                    |                    |                          |                    |                        | ole with                   |           |
| Limiters<br>Published Dat<br>20100101-202    |                                      | 2. Pc            | ost- <b>primary school</b> tea                                                                                                                                                                                                                                                  | achers' knowledge and und                                                            | erstanding of autis                | sm spectrum diso   | rders.                   |                    |                        | ext 🛞                      |           |
| Publication Ty<br>Academic Jou               |                                      | ×                |                                                                                                                                                                                                                                                                                 | x McNamara, Patricia; Coughlan, Barry. //<br>anagement; Autism spectrum disorders; I |                                    | ·····              | Manni Denesi ote i Andre |                    |                        |                            |           |
| Limit To                                     |                                      |                  | temic Times Cited in this Data                                                                                                                                                                                                                                                  |                                                                                      | this article in Web of Sci         | ence               |                          | Availa             | ble with               |                            |           |
| Full Text References                         | Available                            |                  | 0                                                                                                                                                                                                                                                                               |                                                                                      |                                    |                    | $\sim$                   | full               | text,                  |                            |           |
| Scholarly (P<br>Journals                     |                                      | wed) 3. Cr       | oss-Disciplinary Them                                                                                                                                                                                                                                                           | natic Special Series.                                                                |                                    |                    |                          | vou                | ı can                  |                            |           |
| 2010 Publication 2017<br>Date                |                                      | 017              | By: Xin, Yan Ping; Tzur, Ron. <i>Learning Disability Quarterly</i> . Nov2016, Vol. 39 Issue 4, p197–198. 3p. DOI: 10.1177/0731948716669816.<br>Subjects: Academic achievement; Child development; Learning strategiese school children; Special education; Mathematics; Themati |                                                                                      |                                    |                    |                          |                    | download it            |                            |           |
| Show More<br>Options set                     |                                      |                  | demic<br>Imal Cited References: (10)                                                                                                                                                                                                                                            | DF Full Text (252KB) 🍄 Find                                                          | this article in Web of Sci         | ence               |                          |                    |                        | I                          |           |
| Source Types                                 | ;                                    | • 4. De<br>1930  |                                                                                                                                                                                                                                                                                 | conte, une histoire croisée: c                                                       | irculation, réception              | on et réinterpréta | tion d'un mode           | èle européen des ( | classes spéciales au E | Brésil des années          |           |