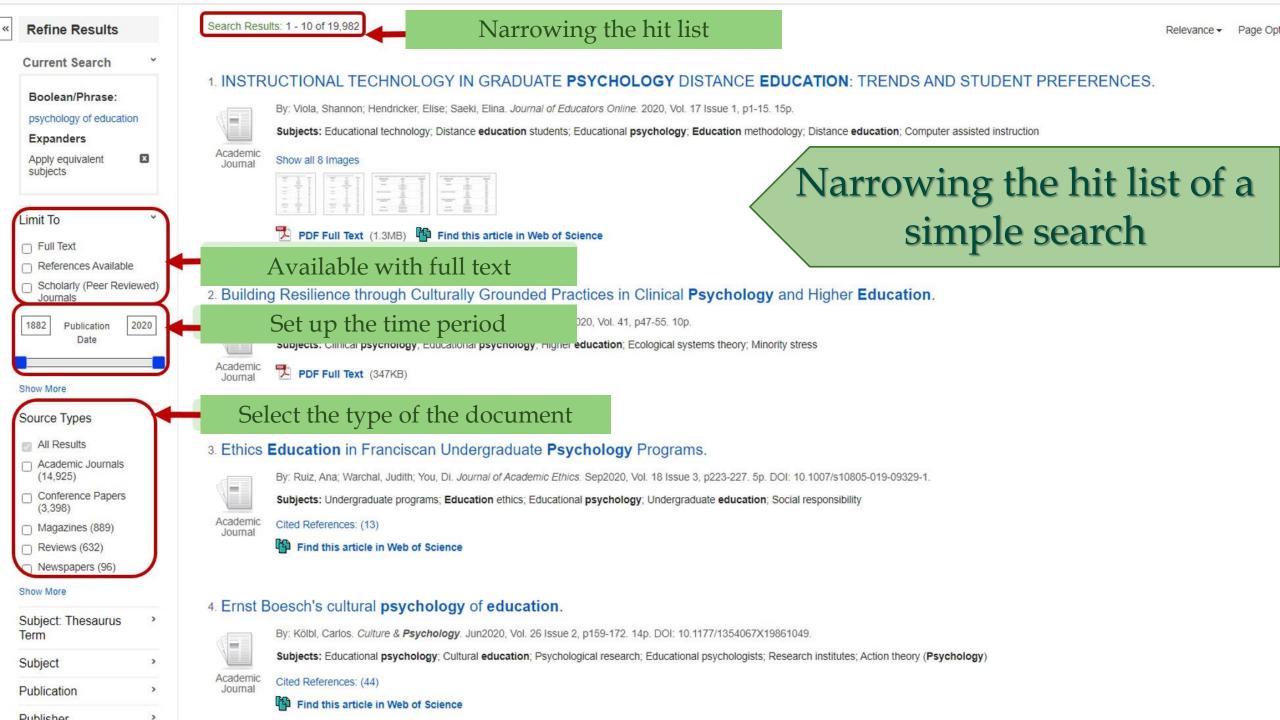

Search guide to database of Education Reserach Complete http://search.ebscohost.com

| <b>EBSCO</b> host                            | psychology of education              |                  |                                                                                                                                                                                                                                                                                 | Select a Field (optional) *                                                          | Select a Field (optional) * Search |                    |                          |                    |                        |                            |           |
|----------------------------------------------|--------------------------------------|------------------|---------------------------------------------------------------------------------------------------------------------------------------------------------------------------------------------------------------------------------------------------------------------------------|--------------------------------------------------------------------------------------|------------------------------------|--------------------|--------------------------|--------------------|------------------------|----------------------------|-----------|
|                                              | AND -                                | learning difficu | ulties                                                                                                                                                                                                                                                                          | Select a Field (optional) *                                                          | Clear ? The hit list               |                    |                          |                    |                        |                            |           |
|                                              | AND -                                | primary schoo    | bl                                                                                                                                                                                                                                                                              | Select a Field (optional) *                                                          | $\oplus =$                         |                    | 11                       | ne nit i           | IST                    |                            |           |
|                                              | Basic Search Advanced Search History |                  |                                                                                                                                                                                                                                                                                 |                                                                                      |                                    |                    |                          |                    |                        |                            |           |
| Refine Res                                   | sults                                | Searc            | h Results: 1 - 8 of 8                                                                                                                                                                                                                                                           |                                                                                      |                                    |                    |                          |                    | F                      | Relevance - Page Options - | 🕞 Share 🗸 |
| Current Sea                                  | arch                                 | •<br>1. At       | titudes of Department                                                                                                                                                                                                                                                           | of Education district officia                                                        | s towards Inclusiv                 | ve Education in S  | South African            | primary schools.   |                        |                            |           |
| Boolean/Phi<br>psychology of<br>AND learning | f education<br>difficulties          |                  |                                                                                                                                                                                                                                                                                 | render, Sumeshni; Nzima, Dumisani. Afric                                             |                                    |                    |                          |                    | Unfortu                | natelly it                 |           |
| AND primary s                                | scn                                  | Acad             | demic<br>Imal Pind this article in                                                                                                                                                                                                                                              | Web of Science                                                                       |                                    |                    |                          |                    | is N                   | TO                         |           |
| Apply equivale<br>subjects                   | ent                                  | ×                |                                                                                                                                                                                                                                                                                 |                                                                                      |                                    |                    |                          |                    |                        | ole with                   |           |
| Limiters<br>Published Dat<br>20100101-202    |                                      | 2. Pc            | ost- <b>primary school</b> tea                                                                                                                                                                                                                                                  | achers' knowledge and und                                                            | erstanding of autis                | sm spectrum diso   | rders.                   |                    |                        | ext 🛞                      |           |
| Publication Ty<br>Academic Jou               |                                      | ×                |                                                                                                                                                                                                                                                                                 | x McNamara, Patricia; Coughlan, Barry. //<br>anagement; Autism spectrum disorders; I |                                    | ·····              | Manni Denesi ote i Andre |                    |                        |                            |           |
| Limit To                                     |                                      |                  | temic Times Cited in this Data                                                                                                                                                                                                                                                  |                                                                                      | this article in Web of Sci         | ence               |                          | Availa             | ble with               |                            |           |
| Full Text References                         | Available                            |                  | 0                                                                                                                                                                                                                                                                               |                                                                                      |                                    |                    | $\sim$                   | full               | text,                  |                            |           |
| Scholarly (P<br>Journals                     |                                      | wed) 3. Cr       | oss-Disciplinary Them                                                                                                                                                                                                                                                           | natic Special Series.                                                                |                                    |                    |                          | vou                | ı can                  |                            |           |
| 2010 Publication 2017<br>Date                |                                      | 017              | By: Xin, Yan Ping; Tzur, Ron. <i>Learning Disability Quarterly</i> . Nov2016, Vol. 39 Issue 4, p197–198. 3p. DOI: 10.1177/0731948716669816.<br>Subjects: Academic achievement; Child development; Learning strategiese school children; Special education; Mathematics; Themati |                                                                                      |                                    |                    |                          |                    | download it            |                            |           |
| Show More<br>Options set                     |                                      |                  | demic<br>Imal Cited References: (10)                                                                                                                                                                                                                                            | DF Full Text (252KB) 🍄 Find                                                          | this article in Web of Sci         | ence               |                          |                    |                        | I                          |           |
| Source Types                                 | ;                                    | • 4. De<br>1930  |                                                                                                                                                                                                                                                                                 | conte, une histoire croisée: c                                                       | irculation, réception              | on et réinterpréta | tion d'un mode           | èle européen des ( | classes spéciales au E | Brésil des années          |           |