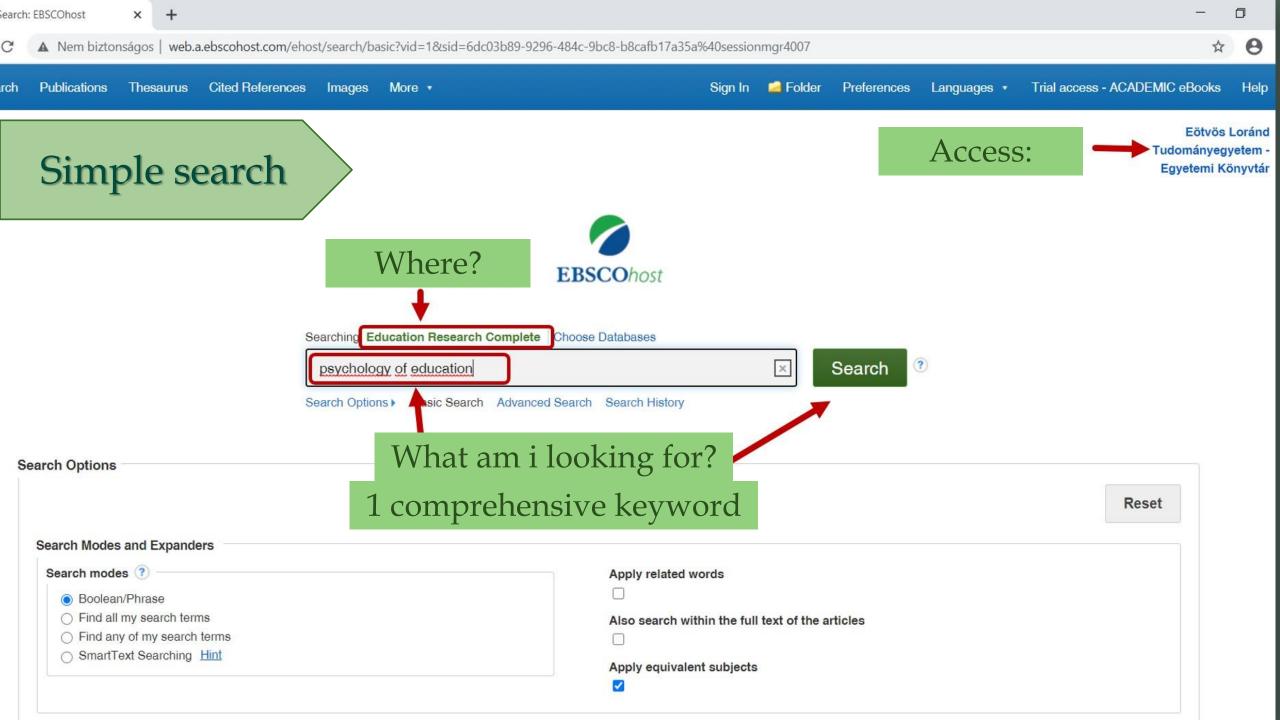

Search guide to database of Education Reserach Complete http://search.ebscohost.com

| <b>EBSCO</b> host                            | psychology of education              |                  |                                                                                                                                                                                                                                                                                 | Select a Field (optional) *                                                          | Select a Field (optional) * Search |                    |                          |                    |                        |                            |           |
|----------------------------------------------|--------------------------------------|------------------|---------------------------------------------------------------------------------------------------------------------------------------------------------------------------------------------------------------------------------------------------------------------------------|--------------------------------------------------------------------------------------|------------------------------------|--------------------|--------------------------|--------------------|------------------------|----------------------------|-----------|
|                                              | AND -                                | learning difficu | ulties                                                                                                                                                                                                                                                                          | Select a Field (optional) *                                                          | Clear ? The hit list               |                    |                          |                    |                        |                            |           |
|                                              | AND -                                | primary schoo    | bl                                                                                                                                                                                                                                                                              | Select a Field (optional) *                                                          | $\oplus =$                         |                    | 11                       | ne nit i           | IST                    |                            |           |
|                                              | Basic Search Advanced Search History |                  |                                                                                                                                                                                                                                                                                 |                                                                                      |                                    |                    |                          |                    |                        |                            |           |
| Refine Res                                   | sults                                | Searc            | h Results: 1 - 8 of 8                                                                                                                                                                                                                                                           |                                                                                      |                                    |                    |                          |                    | F                      | Relevance - Page Options - | 🕞 Share 🗸 |
| Current Sea                                  | arch                                 | •<br>1. At       | titudes of Department                                                                                                                                                                                                                                                           | of Education district officia                                                        | s towards Inclusiv                 | ve Education in S  | South African            | primary schools.   |                        |                            |           |
| Boolean/Phi<br>psychology of<br>AND learning | f education<br>difficulties          |                  |                                                                                                                                                                                                                                                                                 | render, Sumeshni; Nzima, Dumisani. Afric                                             |                                    |                    |                          |                    | Unfortu                | natelly it                 |           |
| AND primary s                                | scn                                  | Acad             | demic<br>Imal Pind this article in                                                                                                                                                                                                                                              | Web of Science                                                                       |                                    |                    |                          |                    | is N                   | TO                         |           |
| Apply equivale<br>subjects                   | ent                                  | ×                |                                                                                                                                                                                                                                                                                 |                                                                                      |                                    |                    |                          |                    |                        | ole with                   |           |
| Limiters<br>Published Dat<br>20100101-202    |                                      | 2. Pc            | ost- <b>primary school</b> tea                                                                                                                                                                                                                                                  | achers' knowledge and und                                                            | erstanding of autis                | sm spectrum diso   | rders.                   |                    |                        | ext 🛞                      |           |
| Publication Ty<br>Academic Jou               |                                      | ×                |                                                                                                                                                                                                                                                                                 | x McNamara, Patricia; Coughlan, Barry. //<br>anagement; Autism spectrum disorders; I |                                    | ·····              | Manni Denesi ote i Andre |                    |                        |                            |           |
| Limit To                                     |                                      |                  | temic Times Cited in this Data                                                                                                                                                                                                                                                  |                                                                                      | this article in Web of Sci         | ence               |                          | Availa             | ble with               |                            |           |
| Full Text References                         | Available                            |                  | 0                                                                                                                                                                                                                                                                               |                                                                                      |                                    |                    | $\sim$                   | full               | text,                  |                            |           |
| Scholarly (P<br>Journals                     |                                      | wed) 3. Cr       | oss-Disciplinary Them                                                                                                                                                                                                                                                           | natic Special Series.                                                                |                                    |                    |                          | vou                | ı can                  |                            |           |
| 2010 Publication 2017<br>Date                |                                      | 017              | By: Xin, Yan Ping; Tzur, Ron. <i>Learning Disability Quarterly</i> . Nov2016, Vol. 39 Issue 4, p197–198. 3p. DOI: 10.1177/0731948716669816.<br>Subjects: Academic achievement; Child development; Learning strategiese school children; Special education; Mathematics; Themati |                                                                                      |                                    |                    |                          |                    | download it            |                            |           |
| Show More<br>Options set                     |                                      |                  | demic<br>Imal Cited References: (10)                                                                                                                                                                                                                                            | DF Full Text (252KB) 🍄 Find                                                          | this article in Web of Sci         | ence               |                          |                    |                        | I                          |           |
| Source Types                                 | ;                                    | • 4. De<br>1930  |                                                                                                                                                                                                                                                                                 | conte, une histoire croisée: c                                                       | irculation, réception              | on et réinterpréta | tion d'un mode           | èle européen des ( | classes spéciales au E | Brésil des années          |           |