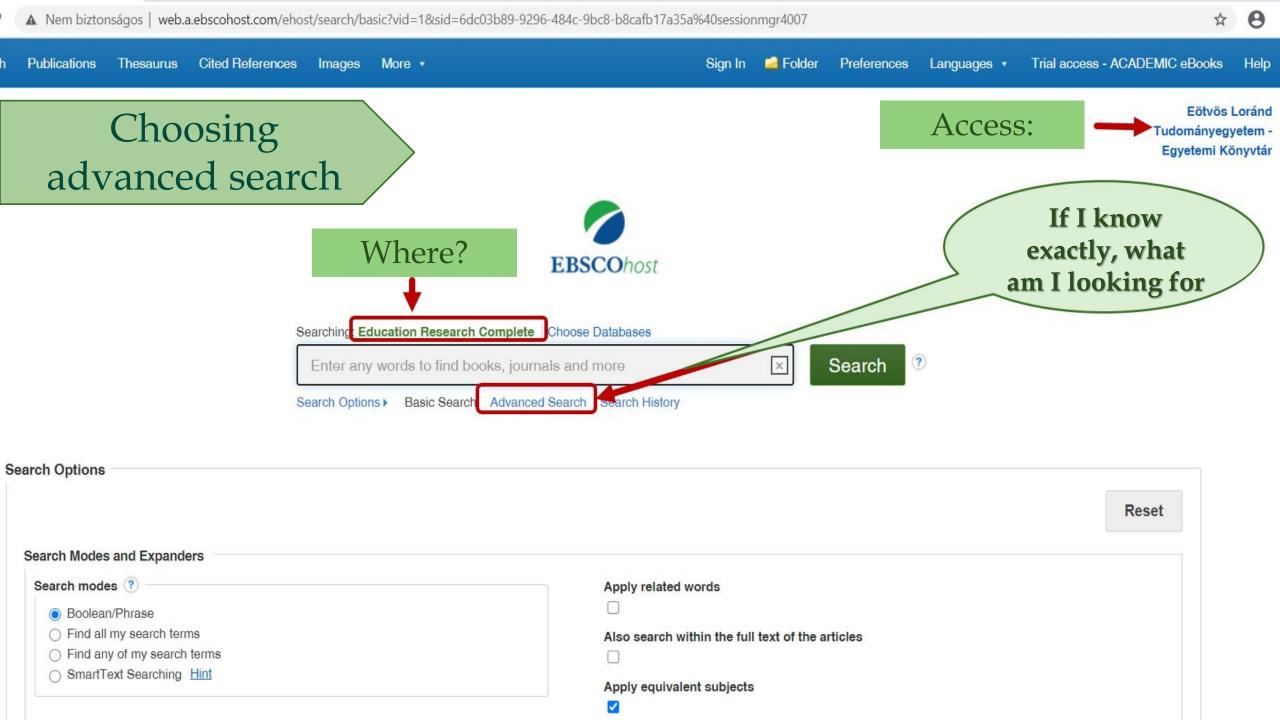

Search guide to database of Education Reserach Complete http://search.ebscohost.com

| <b>EBSCO</b> host                            | psychology of education              |                  |                                                                                                                                                                                                                                                                                 | Select a Field (optional) *                                                          | Select a Field (optional) * Search |                    |                          |                    |                        |                            |           |
|----------------------------------------------|--------------------------------------|------------------|---------------------------------------------------------------------------------------------------------------------------------------------------------------------------------------------------------------------------------------------------------------------------------|--------------------------------------------------------------------------------------|------------------------------------|--------------------|--------------------------|--------------------|------------------------|----------------------------|-----------|
|                                              | AND -                                | learning difficu | ulties                                                                                                                                                                                                                                                                          | Select a Field (optional) *                                                          | Clear ? The hit list               |                    |                          |                    |                        |                            |           |
|                                              | AND -                                | primary schoo    | bl                                                                                                                                                                                                                                                                              | Select a Field (optional) *                                                          | $\oplus =$                         |                    | 11                       | ne nit i           | IST                    |                            |           |
|                                              | Basic Search Advanced Search History |                  |                                                                                                                                                                                                                                                                                 |                                                                                      |                                    |                    |                          |                    |                        |                            |           |
| Refine Res                                   | sults                                | Searc            | h Results: 1 - 8 of 8                                                                                                                                                                                                                                                           |                                                                                      |                                    |                    |                          |                    | F                      | Relevance - Page Options - | 🕞 Share 🗸 |
| Current Sea                                  | arch                                 | •<br>1. At       | titudes of Department                                                                                                                                                                                                                                                           | of Education district officia                                                        | s towards Inclusiv                 | ve Education in S  | South African            | primary schools.   |                        |                            |           |
| Boolean/Phi<br>psychology of<br>AND learning | f education<br>difficulties          |                  |                                                                                                                                                                                                                                                                                 | render, Sumeshni; Nzima, Dumisani. Afric                                             |                                    |                    |                          |                    | Unfortu                | natelly it                 |           |
| AND primary s                                | scn                                  | Acad             | demic<br>Imal Pind this article in                                                                                                                                                                                                                                              | Web of Science                                                                       |                                    |                    |                          |                    | is N                   | TO                         |           |
| Apply equivale<br>subjects                   | ent                                  | ×                |                                                                                                                                                                                                                                                                                 |                                                                                      |                                    |                    |                          |                    |                        | ole with                   |           |
| Limiters<br>Published Dat<br>20100101-202    |                                      | 2. Pc            | ost- <b>primary school</b> tea                                                                                                                                                                                                                                                  | achers' knowledge and und                                                            | erstanding of autis                | sm spectrum diso   | rders.                   |                    |                        | ext 🛞                      |           |
| Publication Ty<br>Academic Jou               |                                      | ×                |                                                                                                                                                                                                                                                                                 | x McNamara, Patricia; Coughlan, Barry. //<br>anagement; Autism spectrum disorders; I |                                    | ·····              | Manni Denesi ote i Andre |                    |                        |                            |           |
| Limit To                                     |                                      |                  | temic Times Cited in this Data                                                                                                                                                                                                                                                  |                                                                                      | this article in Web of Sci         | ence               |                          | Availa             | ble with               |                            |           |
| Full Text References                         | Available                            |                  | 0                                                                                                                                                                                                                                                                               |                                                                                      |                                    |                    | $\sim$                   | full               | text,                  |                            |           |
| Scholarly (P<br>Journals                     |                                      | wed) 3. Cr       | oss-Disciplinary Them                                                                                                                                                                                                                                                           | natic Special Series.                                                                |                                    |                    |                          | vou                | ı can                  |                            |           |
| 2010 Publication 2017<br>Date                |                                      | 017              | By: Xin, Yan Ping; Tzur, Ron. <i>Learning Disability Quarterly</i> . Nov2016, Vol. 39 Issue 4, p197–198. 3p. DOI: 10.1177/0731948716669816.<br>Subjects: Academic achievement; Child development; Learning strategiese school children; Special education; Mathematics; Themati |                                                                                      |                                    |                    |                          |                    | download it            |                            |           |
| Show More<br>Options set                     |                                      |                  | demic<br>Imal Cited References: (10)                                                                                                                                                                                                                                            | DF Full Text (252KB) 🍄 Find                                                          | this article in Web of Sci         | ence               |                          |                    |                        | I                          |           |
| Source Types                                 | ;                                    | • 4. De<br>1930  |                                                                                                                                                                                                                                                                                 | conte, une histoire croisée: c                                                       | irculation, réception              | on et réinterpréta | tion d'un mode           | èle européen des ( | classes spéciales au E | Brésil des années          |           |